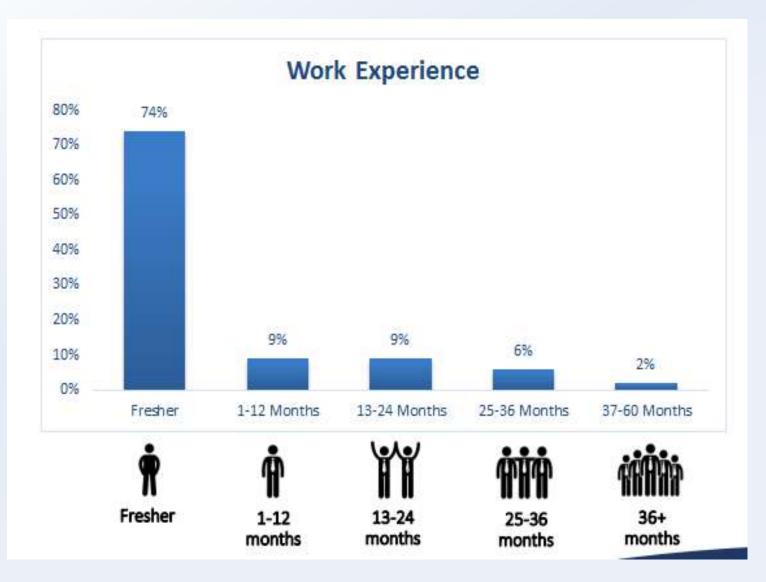

# International Management Institute Kolkata





Final Placement Report (Batch 2018-20)

#### **Batch Profile – Educational Background**







Male

54%

Female

46%

- The PGDM batch of 2018-20 is a mix of students coming from a diverse background with a good blend of experience.
- The students' yearn for excellence is evident from their immaculate performance in various professional examinations and certification courses like CFA, Digital Marketing and Lean Six Sigma.

#### **Batch Profile – Work Experience**







# Summer Internships



Sales & Marketing 56%



Finance 20%



Consulting, IT & Analytics 9%



2%



Operations 9%



Analytics 4%





## Placement Statistics – Average CTC

Highest CTC: INR 20 LPA

Average CTC – Top 10

Percentile: INR 10.25 LPA

Average CTC – Top 25

Percentile: INR 9.12 LPA

Average CTC – Top 50

Percentile: INR 8.07 LPA

#### **Sector-Wise Split**





- JSW made the highest final placement offer with CTC of 20 LPA
- 42% increase in new recruiters







#### **Domain-Wise Split**

 "More" Retail recruited 2 students for their coveted Retail Leadership Program

 PricewaterhouseCoopers made a total of 19 offers on campus



#### Profiles Offered – Batch 18-20





| Domain                                        | Top Profiles offered