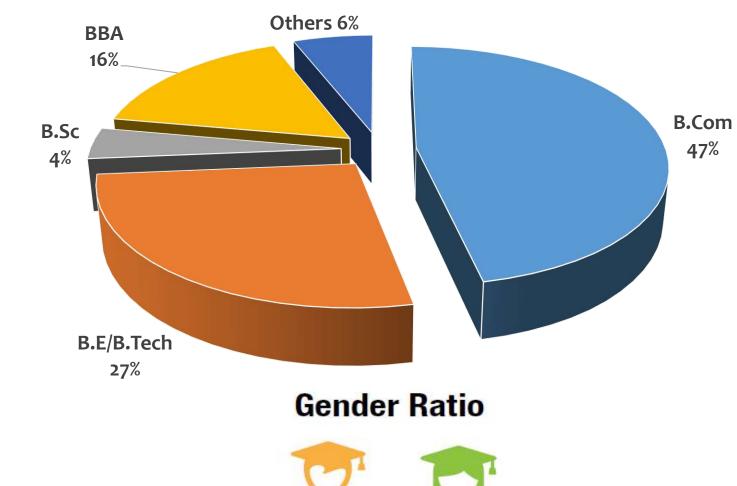

#### **Batch Profile – Educational Background**

Male

54%

Female

46%

- The PGDM batch of 2018-20 is a mix of students coming from a diverse background with a good blend of experience.
- The students' yearn for excellence is evident from their immaculate performance in various professional examinations and certification courses like CFA, Digital Marketing and Lean Six Sigma.