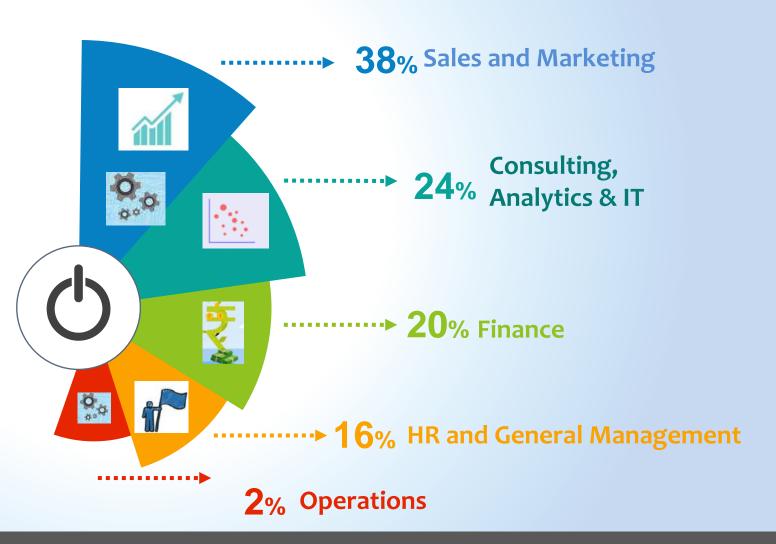

# Summer Internships

Sales & Marketing 56%

Finance 20%

Consulting, IT & Analytics 9%

2%

Operations 9%

Analytics 4%