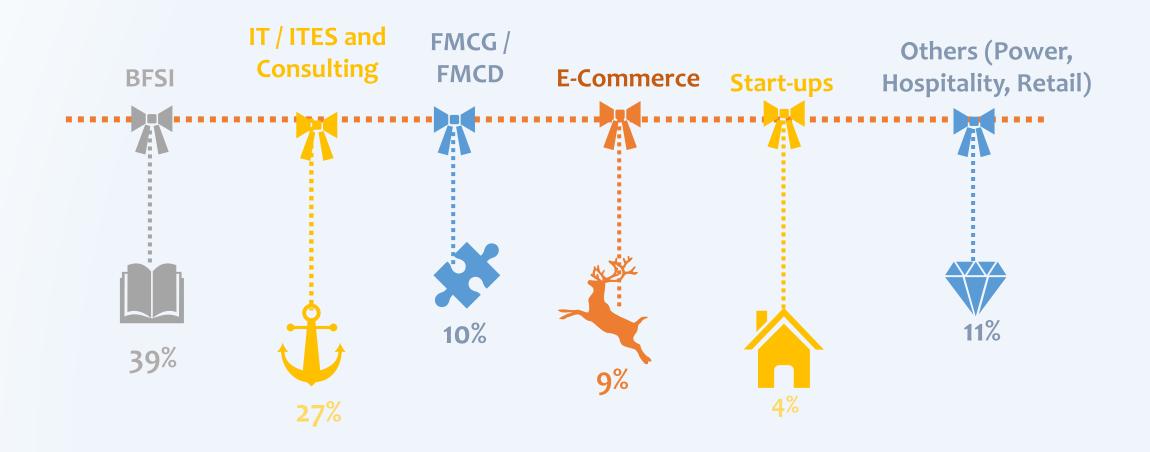

#### **Sector-Wise Split**

- JSW made the highest final placement offer with CTC of 20 LPA
- 42% increase in new recruiters